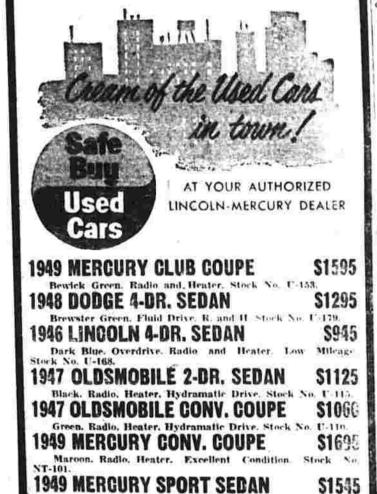

1949 OLDSMOBILE

seat covers, radio, heater, black

with excellent white wall tire

MANCHESTER

West Center at Hartford Box

GIRL

WANTED

FOR GENERAL

**1949 MERCURY** 7.998 miles, one owner. We' MANCHESTER MOTOR SALES

PRICES PAID **GENTER MOTORS** 

Sherbet

Main Street-Next To The Open Evenings Until 9

West Center at Hartford Box