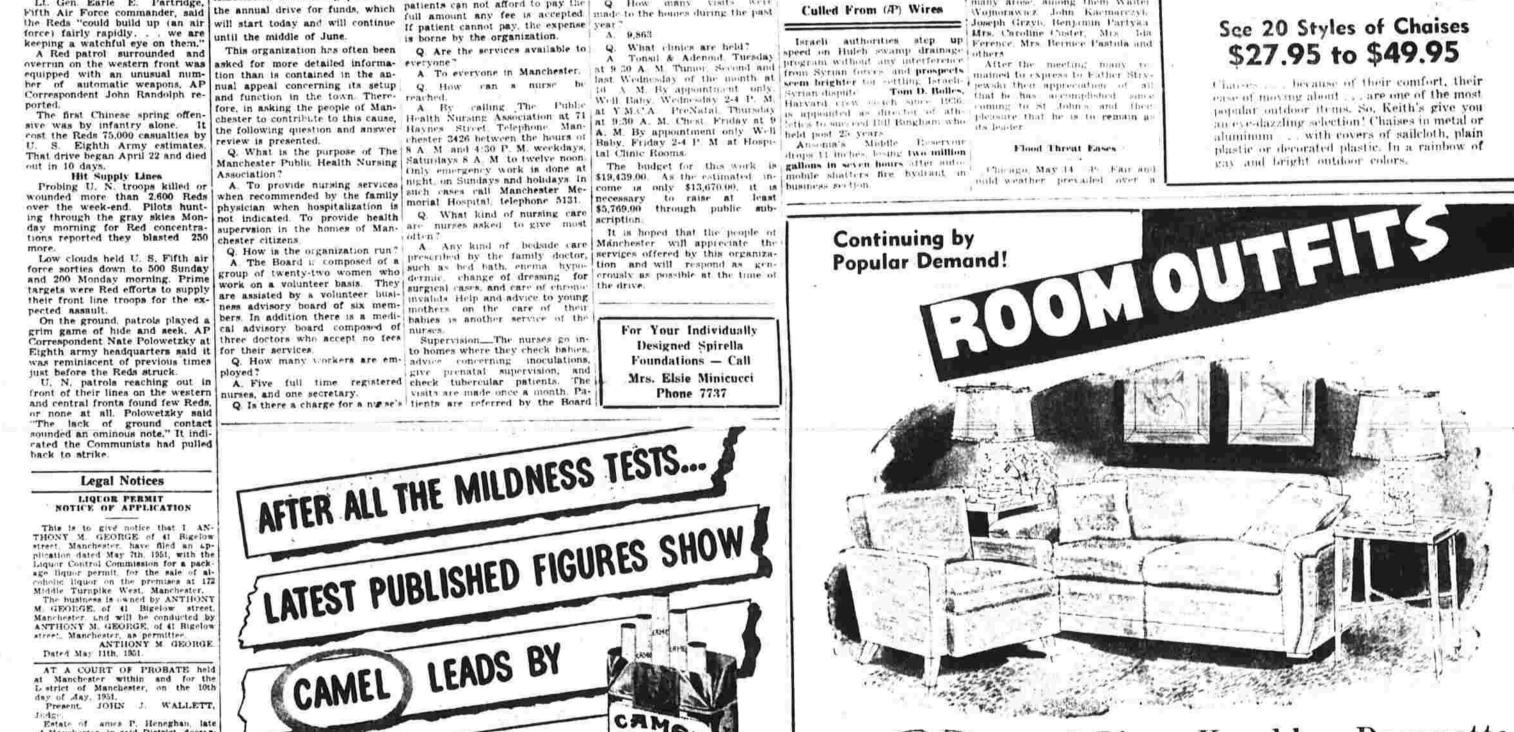

large section of the country today along the Illinois-Missouri and in the Mississippi river flood areas the big river dropped.

The Mississippi created Sunday cities.

See 20 Styles of Chaises \$27.95 to \$49.95

Clauses .... because of their comfort, their case of moving about ... are one of the most popular outdoor items. So, Keith's give you. an eye-dazzling selection! Chaises in metal or aluminum . . . with covers of sailcloth, plain plastic or decorated plastic. In a rainbow of gas and bright outdoor colors.