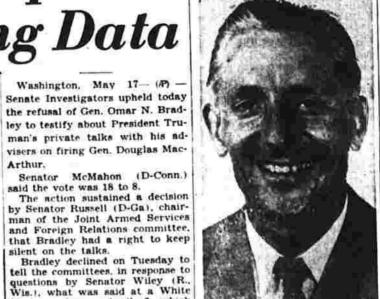

Sever, that Marshall might be called by an overwhelming majority.

Berlin firemen were called wide ban on shipments of war to the passion of th

Treasury Balance

Defense Secretary George C. Marshall (right) talks with Sen. Harry P. Cain (R., Wash.) who conducted much of the questioning hospital were Luther Clark, 29, of and Foreign Relations committees in Washington. They chatted in-