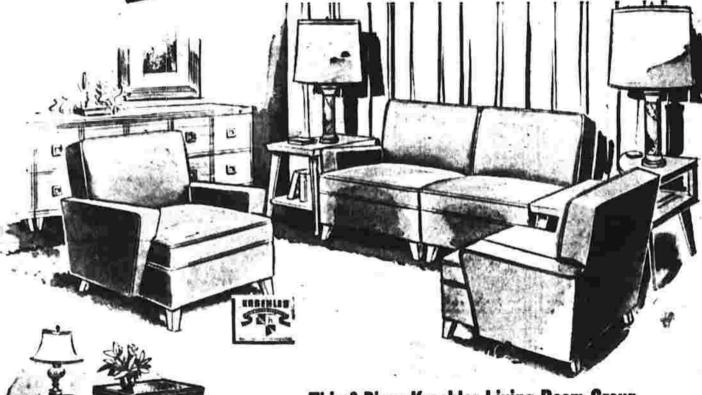

7-Piece Kroehler Davenette Bedroom Living Room Group

INCLUDING 9x12 WOOLCRAFT RUG!

A double-purpose living room planned to save you space and money. The 7 pieces include -- • Kroehler Davenette • Kroehler lounge chair • 9 x 12 Woolcraft rug in a choice of colors on pair of modern lamp tables on a pair of decorator styled table lamps, Only \$38 delivers this Keith special group, with up to 15 months to pay the balance.