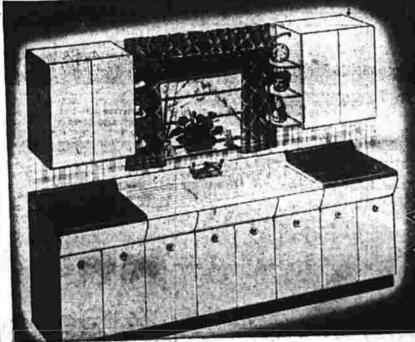

## obligations, Come irao the Old Homeweek National Bank and get a loan and wipe out all your bills. "All you need to get a loan is

HERE'S WHAT YOU GET-ONLY \$369.95 COMPLETE-\$37 DOWN!

A glooming, hundsome American Kitchens sink-54 inches long-double described of that is included in this sensational delease non-splash forces correctly the sensational American Kitchens package—and tional American Kitchens package—and

Two 21" wall cabinets—matching base cabinets. Storage space of your fingerlips—smooth, easy-to-clean surfaces, hidden door pulls to eliminate dist-catching handles.

have all the beauty, time-saving, step-Two what not shelves—three glass shelves on each, mounted in rubber subject to change without notice. . Come in today - see the most beautifully designed kitchen in America

ABC APPLIANCE CO.

AMERICA