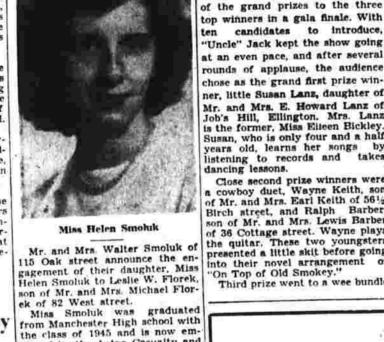

## Fears Defense | Doctor Talks | — Weddings — Program Upset Kiwanians Hear Lecture On Blood Transfusion At Meeting Naumec-Bickford Miss Beth M. Bickford, daughter of Mrs. Ora Bickford of 239 Woodbridge street, and Richard Bickford of Coventry, became the bride of Kostyk Naumec, son of