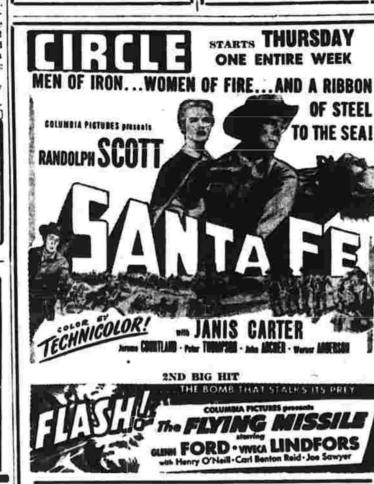

"MEET INVISIBLE MAN" Rites Wednesday - PLU -Ginger Regers-Jack Carson "GROOM WORE SPURS" Shelton, May 14-(P)-Funeral STARTS THURSDAY Randolph "SANTA FE

Plus: "FLYING MISSILE"

HARTFORD Heatre
DRIVE-IN Heatre
Newincton
Anno Maxier THE FIGHTING SULLIVANS "A COCKEYED